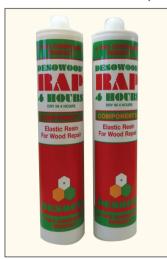

#### 2. DESOWOOD RAP - 4 HOURS

The Product is designed for use in combination with DESOWOOD SAP – 4HOURS
The DESOWOOD RAP – 4HOURS is applied 15 minutes after the application of DESOWOOD SAP – 4 HOURS.

## DISPENSING DESOWOOD RAP - 4 HOURS

The DESOWOOD RAP – 4 HOURS is dispensed with a purpose designed double barrel dispensing gun for accurate control of composition.

**DESOWOOD RAP - 4 Hours** 