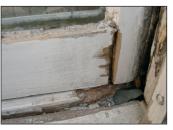

The same day window repair system is specially designed for the repair of external joinery affected by physical damage and wood decay. The complementary combined system of Epoxy Resins is formulated to provide the right balance of elasticity, adhesion, and tensile strength to achieve durable repairs.