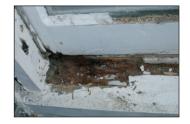

The same day window repair system is specially designed for the repair of external joinery affected by physical damage and wood decay. The complementary combined system of Epoxy Resins is formulated to provide the right balance of elasticity, adhesion, and tensile strength to achieve durable repairs.