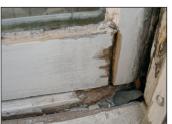

The same day window repair system is specially designed for the repair of external joinery affected by physical damage and wood decay. The complementary combined system of Epoxy Resins is formulated to provide the right balance of elasticity, adhesion, and tensile strength to achieve durable repairs.

#### 1. DESOWOOD SAP - 4 HOURS

A two component epoxy resin mixed in 1: 1 ratio for use as the first 'Primer' coat application to bare wood before applying DESOWOOD RAP – 4 HOURS.

The DESOWOOD SAP – 4 HOURS is a low viscosity penetrating resin designed to achieve optimum 'Surface' wetting which helps to achieve maximum adhesion beyond the surface.