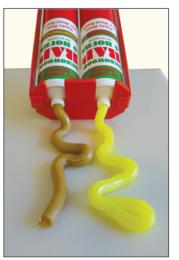

## DISPENSING DESOWOOD RAP - 4 HOURS

The DESOWOOD RAP – 4 HOURS is dispensed with a purpose designed double barrel dispensing gun for accurate control of composition.

**DESOWOOD RAP - 4 Hours** 

## **DESOWOOD QUICK**

DESOWOOD Quick incorporates a mix colour control to ensure that the two components are correctly mixed. Mix until there are no streaks of white.

Dispensing DESOWOOD RAP - 4 Hours

### MIXING DESOWOOD RAP - 4 HOURS

DESOWOOD RAP – 4 HOURS incorporates a mix colour control to ensure that the two components are correctly mixed. Mix until there are no streaks of white.

Mix the quantity of DESOWOOD RAP - 4 Hours required