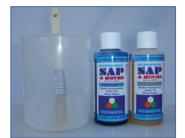

#### 1. DESOWOOD SAP - 4 HOURS

A two component epoxy resin mixed in 1: 1 ratio for use as the first 'Primer' coat application to bare wood before applying DESOWOOD RAP – 4 HOURS.

The DESOWOOD SAP – 4 HOURS is a low viscosity penetrating resin designed to achieve optimum 'Surface' wetting which helps to achieve maximum adhesion beyond the surface.

\*Allow 15 minutes to penetrate.

Remove any surplus DESOWOOD SAP - 4 Hours with a dry brush.

**DESOWOOD SAP - 4 Hours,** Mixing cup & brush

Apply DESOWOOD SAP - 4 Hours liberally