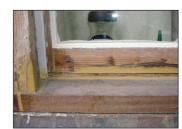

#### 1. DESOWOOD SAP - 4 HOURS

A two component epoxy resin mixed in 1: 1 ratio for use as the first 'Primer' coat application to bare wood before applying DESOWOOD RAP – 4 HOURS.

The DESOWOOD SAP – 4 HOURS is a low viscosity penetrating resin designed to achieve optimum 'Surface' wetting which helps to achieve maximum adhesion beyond the surface.