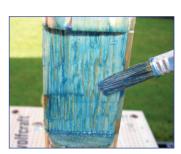

#### 1. DESOWOOD SAP - 4 HOURS

A two component epoxy resin mixed in 1: 1 ratio for use as the first 'Primer' coat application to bare wood before applying DESOWOOD RAP – 4 HOURS.

The DESOWOOD SAP – 4 HOURS is a low viscosity penetrating resin designed to achieve optimum 'Surface' wetting which helps to achieve maximum adhesion beyond the surface.

\*Allow 15 minutes to penetrate.

Remove any surplus DESOWOOD SAP - 4 Hours with a dry brush.

**DESOWOOD SAP - 4 Hours,** Mixing cup & brush

Apply DESOWOOD SAP - 4 Hours liberally