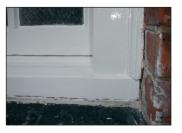

#### THE SAME DAY - WINDOW REPAIR SYSTEM.

The same day window repair system is designed for use by Painters and Decorators where fast repairs are required to complete the work on the same day.

The same day window repair system is ideal for prior – to – paint joinery repairs and is particularly suited for day-to-day responsive maintenance & repair of timber joinery.

The same day window repair system is specially designed for the repair of external joinery affected by physical damage and wood decay. The complementary combined system of Epoxy Resins is formulated to provide the right balance of elasticity, adhesion, and tensile strength to achieve durable repairs.