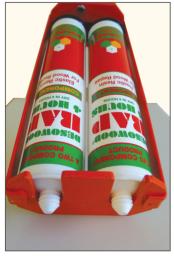

## DISPENSING DESOWOOD RAP - 4 HOURS

The DESOWOOD RAP – 4 HOURS is dispensed with a purpose designed double barrel dispensing gun for accurate control of composition.

**DESOWOOD RAP - 4 Hours** 

## **DESOWOOD QUICK**

DESOWOOD Quick incorporates a mix colour control to ensure that the two components are correctly mixed. Mix until there are no streaks of white.

Dispensing DESOWOOD RAP - 4 Hours