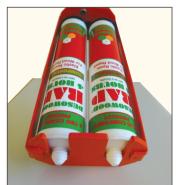

## DISPENSING DESOWOOD RAP - 4 HOURS

The DESOWOOD RAP – 4 HOURS is dispensed with a purpose designed double barrel dispensing gun for accurate control of composition.

**DESOWOOD RAP - 4 Hours** 

## **DESOWOOD QUICK**

DESOWOOD Quick incorporates a mix colour control to ensure that the two components are correctly mixed. Mix until there are no streaks of white.

Dispensing DESOWOOD RAP - 4 Hours