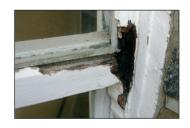

The same day window repair system is specially designed for the repair of external joinery affected by physical damage and wood decay. The complementary combined system of Epoxy Resins is formulated to provide the right balance of elasticity, adhesion, and tensile strength to achieve durable repairs.