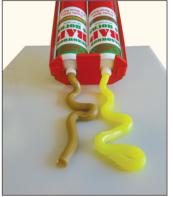

### MIXING DESOWOOD RAP - 4 HOURS

DESOWOOD RAP – 4 HOURS incorporates a mix colour control to ensure that the two components are correctly mixed. Mix until there are no streaks of white.

Mix the quantity of DESOWOOD RAP - 4 Hours required

Throughly mix DESOWOOD RAP - 4 Hours

Mix until even homogeneous colour is achieved

- Dispense DESOWOOD QUICK using the same dispensing gun as above.
- Mix little and often.
- For large emergency repairs use Desowood Quick and 'build up' the repair step by step.
- Test application is always advisable prior to commencing work.